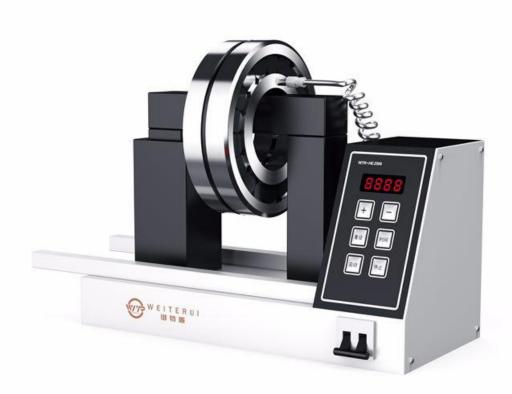

## **WTR-HE3600 Portable Bearing Induction Heater**

WTR-HE3600 is small size and lightweigh, high performance and cost effective bearing induction heater. The heater could be used for bearings, couplings, gear, bushings, sleeves and other working pieces with an inner diameter from 20mm. The Both horizontal and vertical position heating are available. Proper bearing installation is essential to safeguard maximum bearing life.

- 1. Automatic demagnetization: <2A/CM.
- 2. Could be used for sealed bearings (ZZ,2RS)
- 3. Small size, lightweigh, cost effective;
- 4. Work continuously, large output power, high efficiency
- 5. Time control and temperature control ( $<3^{\circ}$ C)
- 6. Certifications: CE, ISO9001, EMC,FCC,National demagnetization test report,Temperature sensor test report
- 7. No pollution, environmental protection and energy saving, no hidden trouble
- 8. Could replace the SKF TIH030 model bearing heater.

| WTR-HE 3600 Technical Parameters   |                                                      |
|------------------------------------|------------------------------------------------------|
| Voltage                            | 220V/50-60HZ,2Phase                                  |
| Power                              | 3.6KVA                                               |
| Current                            | 17A                                                  |
| Power connection                   | Plug                                                 |
| Power line length                  | 2.5mm <sup>2</sup> ;1.6m length                      |
| Workpiece Size Range               |                                                      |
| Min. Bore size                     | 20mm                                                 |
| Max. Outside size                  | 480mm                                                |
| Max. Width (Vertical / Horizontal) | 115mm/175mm                                          |
| Max. Weight                        | 50KG                                                 |
| Time Control                       |                                                      |
| Highest temperature                | 300℃                                                 |
| Digital display                    | Yes                                                  |
| Temperature sensor                 | K type                                               |
| Time Control                       |                                                      |
| Time range                         | 0-9999"                                              |
| Digital display                    | Yes                                                  |
| Heater size                        | 480x240x305mm, 35KG                                  |
| Wooden case package size           | 520x400x360mm, 40KG                                  |
| Yokes (4Pcs)                       | 14x14x250mm; 20x20x250mm<br>30x30x250mm; 45x45x250mm |
| Heater style                       | Portable                                             |