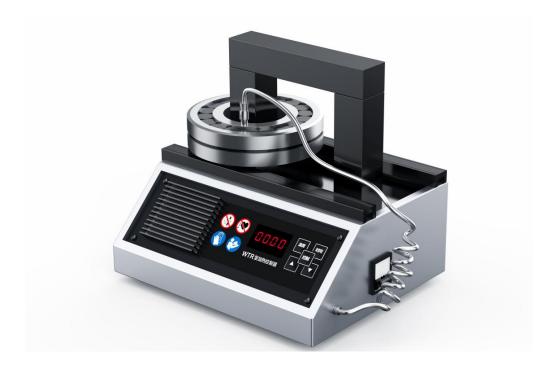

## **WTR-HE8000 Bearing Induction Heater**

WTR-HE8000 is high performance and cost effective bearing induction heater. The heater could be used for bearings, couplings, gear, bushings, sleeves and other working pieces with an inner diameter from 45mm. The Both horizontal and vertical position heating are available. Proper bearing installation is essential to safeguard maximum bearing life.

- 1. Automatic demagnetization: <2A/CM
- 2. Could be used for sealed bearings (ZZ,2RS)
- 3. Small size, lightweigh, cost effective;
- 4. Work continuously, large output power, high efficiency
- 5. Time control and temperature control ( $<3^{\circ}$ C)
- 6. Certifications: CE, ISO9001, EMC,FCC,National demagnetization test report,Temperature sensor test report
- 7. No pollution, environmental protection and energy saving, no hidden trouble